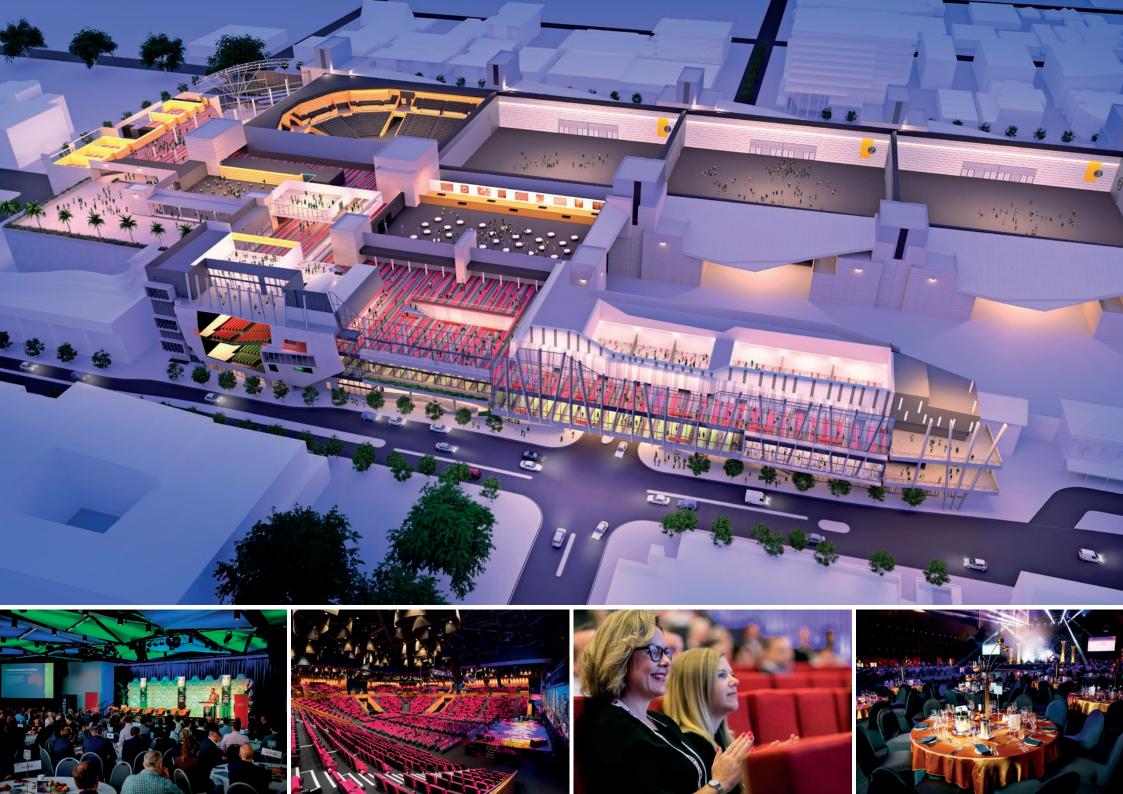

# BRISBANE CONVENTION & EXHIBITION CENTRE CAPACITIES.

| M MEZZANINE LEVEL ROOMS             | Theatre | Classroom | Banquet | Cocktail | Metres <sup>2</sup> |
|-------------------------------------|---------|-----------|---------|----------|---------------------|
| Meeting Room M1                     | 160     | 90        | 90      | 150      | 157                 |
| Meeting Room M2                     | 160     | 90        | 90      | 150      | 149                 |
| Meeting Room M1 & M2                | 370     | 210       | 210     | 300      | 306                 |
| Meeting Room M3                     | 560     | 360       | 330     | 500      | 455                 |
| Meeting Room M4                     | 560     | 360       | 320     | 500      | 432                 |
| Meeting Room M3 & M4                | 1104    | 690       | 640     | 1000     | 887                 |
| Meeting Room M5                     | 24      | 12        | 12      | 24       | 28                  |
| Meeting Room M6                     | 24      | 12        | 12      | 24       | 27                  |
| Meeting Room M5 & M6                | 48      | 36        | 30      | 48       | 55                  |
| Meeting Room M7                     | 24      | 12        | 12      | 24       | 27                  |
| Meeting Room M8                     | 24      | 12        | 12      | 24       | 27                  |
| Meeting Room M7 & M8                | 48      | 36        | 30      | 48       | 54                  |
| Meeting Room M9                     | 45      | 24        | 24      | 45       | 44                  |
| M10 Speakers<br>Presentation Centre | -       | -         | -       | -        | 100                 |

| F FOYER LEVEL ROOMS           | Theatre | Classroom | Banquet | Cocktail | Metres <sup>2</sup> |
|-------------------------------|---------|-----------|---------|----------|---------------------|
| Tasting Room                  | -       | -         | 18      | 50       | 33                  |
| Terrace                       | -       | -         | 90      | 140      | 142                 |
| Boardroom 1                   | -       | -         | 18      | -        | 38                  |
| Boardroom 2                   | -       | -         | 14      | -        | 42                  |
| Great Hall                    | 3958    | -         | 2800    | 4000     | 4088                |
| Great Hall 1 & 2              | 1569    | -         | 1200    | 1800     | 1949                |
| Great Hall 3 & 4              | 1578    | -         | 1500    | 2200     | 2238                |
| Great Hall Quadrant 1 (Q1)    | 786     | -         | 580     | 900      | 938                 |
| Great Hall Quadrant 2 (Q2)    | 783     | -         | 580     | 900      | 938                 |
| Great Hall Quadrant 3 (Q3)    | 953     | -         | 700     | 1100     | 1080                |
| Great Hall Quadrant 4 (Q4)    | 954     | -         | 700     | 1100     | 1080                |
| Exhibition Halls 1 – 4 (each) | -       | -         | 2000    | 4000     | 5000                |

| P PLAZA<br>LEVEL ROOMS      | Theatre | Classroom | Banquet | Cocktail | Metres <sup>2</sup> |
|-----------------------------|---------|-----------|---------|----------|---------------------|
| Meeting Room P1             | 160     | 90        | 90      | 150      | 153                 |
| Meeting Room P2             | 160     | 90        | 90      | 150      | 149                 |
| Meeting Room P1 & P2        | 300     | 195       | 210     | 300      | 302                 |
| Meeting Room P3             | 108     | 54        | 60      | 100      | 103                 |
| Meeting Room P4             | 108     | 54        | 60      | 100      | 103                 |
| Meeting Room P5             | 108     | 54        | 60      | 100      | 103                 |
| Meeting Room P3 & P4        | 200     | 120       | 150     | 200      | 206                 |
| Meeting Room P4 & P5        | 200     | 120       | 150     | 200      | 206                 |
| Meeting Room P3, P4 & P5    | 350     | 195       | 210     | 340      | 309                 |
| Plaza Terrace Room          | 1008    | 630       | 650     | 1100     | 883                 |
| Plaza Ballroom              | 2000    | 1200      | 1380    | 2000     | 1581                |
| Plaza Gallery*              | -       | -         | 160     | 160      | 350                 |
| Meeting Room P6             | 130     | 75        | 80      | 110      | 113                 |
| Meeting Room P7             | 130     | 75        | 80      | 110      | 113                 |
| Meeting Room P8             | 130     | 75        | 80      | 110      | 113                 |
| Meeting Room P6 & P7        | 270     | 160       | 180     | 240      | 231                 |
| Meeting Room P7 & P8        | 270     | 160       | 180     | 240      | 231                 |
| Meeting Rooms P6, P7 & P8   | 450     | 260       | 280     | 350      | 345                 |
| Meeting Room P9             | 160     | 99        | 100     | 150      | 143                 |
| Meeting Room P10            | 155     | 99        | 100     | 150      | 143                 |
| Meeting Room P11            | 160     | 99        | 100     | 150      | 143                 |
| Meeting Room P9 & P10       | 330     | 210       | 220     | 300      | 286                 |
| Meeting Room P10 & P11      | 330     | 210       | 220     | 300      | 286                 |
| Meeting Rooms P9, P10 & P11 | 570     | 340       | 350     | 450      | 430                 |
| Plaza Auditorium            | 620     | -         | -       | -        | -                   |