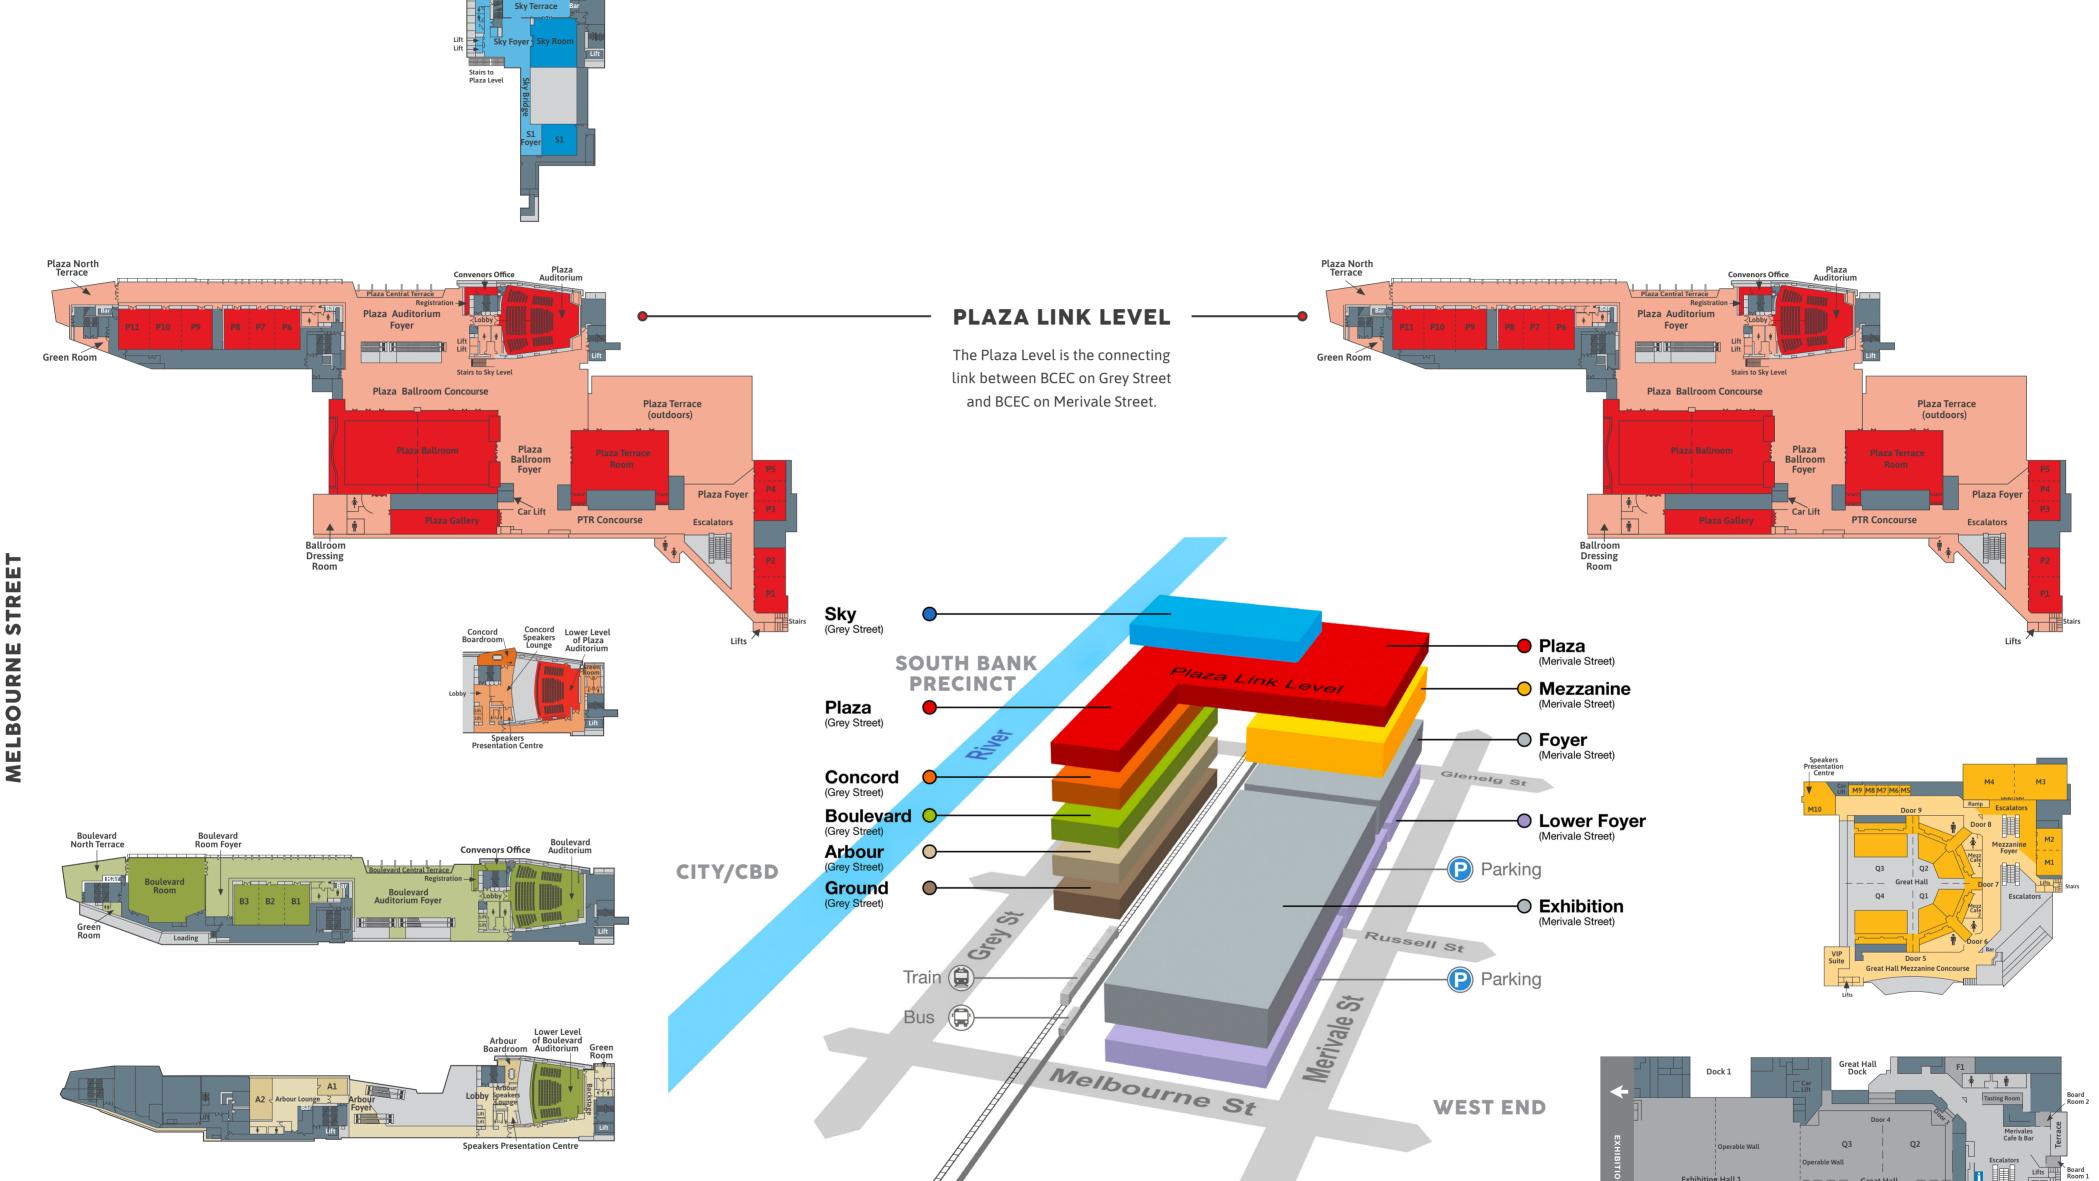

# BRISBANE CONVENTION & EXHIBITION CENTRE CAPACITIES.

| M MEZZANINE LEVEL ROOMS             | Theatre | Classroom | Banquet | Cocktail | Metres <sup>2</sup> |
|-------------------------------------|---------|-----------|---------|----------|---------------------|
| Meeting Room M1                     | 160     | 90        | 90      | 150      | 157                 |
| Meeting Room M2                     | 160     | 90        | 90      | 150      | 149                 |
| Meeting Room M1 & M2                | 370     | 210       | 210     | 300      | 306                 |
| Meeting Room M3                     | 560     | 360       | 330     | 500      | 455                 |
| Meeting Room M4                     | 560     | 360       | 320     | 500      | 432                 |
| Meeting Room M3 & M4                | 1104    | 690       | 640     | 1000     | 887                 |
| Meeting Room M5                     | 24      | 12        | 12      | 24       | 28                  |
| Meeting Room M6                     | 24      | 12        | 12      | 24       | 27                  |
| Meeting Room M5 & M6                | 48      | 36        | 30      | 48       | 55                  |
| Meeting Room M7                     | 24      | 12        | 12      | 24       | 27                  |
| Meeting Room M8                     | 24      | 12        | 12      | 24       | 27                  |
| Meeting Room M7 & M8                | 48      | 36        | 30      | 48       | 54                  |
| Meeting Room M9                     | 45      | 24        | 24      | 45       | 44                  |
| M10 Speakers<br>Presentation Centre | -       | -         | -       | -        | 100                 |

| F FOYER LEVEL ROOMS           | Theatre | Classroom | Banquet | Cocktail | Metres <sup>2</sup> |
|-------------------------------|---------|-----------|---------|----------|---------------------|
| Tasting Room                  | -       | -         | 18      | 50       | 33                  |
| Terrace                       | -       | -         | 90      | 140      | 142                 |
| Boardroom 1                   | -       | -         | 18      | -        | 38                  |
| Boardroom 2                   | -       | -         | 14      | -        | 42                  |
| Great Hall                    | 3958    | -         | 2800    | 4000     | 4088                |
| Great Hall 1 & 2              | 1569    | -         | 1200    | 1800     | 1949                |
| Great Hall 3 & 4              | 1578    | -         | 1500    | 2200     | 2238                |
| Great Hall Quadrant 1 (Q1)    | 786     | -         | 580     | 900      | 938                 |
| Great Hall Quadrant 2 (Q2)    | 783     | -         | 580     | 900      | 938                 |
| Great Hall Quadrant 3 (Q3)    | 953     | -         | 700     | 1100     | 1080                |
| Great Hall Quadrant 4 (Q4)    | 954     | -         | 700     | 1100     | 1080                |
| Exhibition Halls 1 – 4 (each) | -       | -         | 2000    | 4000     | 5000                |

| S SKY<br>LEVEL ROOMS | Theatre | Classroom | Banquet | Cocktail | Metres <sup>2</sup> |
|----------------------|---------|-----------|---------|----------|---------------------|
| Sky Room             | 315     | 180       | 190     | 300      | 270                 |
| Meeting Room S1      | 150     | 75        | 80      | 130      | 135                 |

| P PLAZA<br>LEVEL ROOMS      | Theatre | Classroom | Banquet | Cocktail | Metres <sup>2</sup> |
|-----------------------------|---------|-----------|---------|----------|---------------------|
| Meeting Room P1             | 160     | 90        | 90      | 150      | 153                 |
| Meeting Room P2             | 160     | 90        | 90      | 150      | 149                 |
| Meeting Room P1 & P2        | 300     | 195       | 210     | 300      | 302                 |
| Meeting Room P3             | 108     | 54        | 60      | 100      | 103                 |
| Meeting Room P4             | 108     | 54        | 60      | 100      | 103                 |
| Meeting Room P5             | 108     | 54        | 60      | 100      | 103                 |
| Meeting Room P3 & P4        | 200     | 120       | 150     | 200      | 206                 |
| Meeting Room P4 & P5        | 200     | 120       | 150     | 200      | 206                 |
| Meeting Room P3, P4 & P5    | 350     | 195       | 210     | 340      | 309                 |
| Plaza Terrace Room          | 1008    | 630       | 650     | 1100     | 883                 |
| Plaza Ballroom              | 2000    | 1200      | 1380    | 2000     | 1581                |
| Plaza Gallery*              | -       | -         | 160     | 160      | 350                 |
| Meeting Room P6             | 130     | 75        | 80      | 110      | 113                 |
| Meeting Room P7             | 130     | 75        | 80      | 110      | 113                 |
| Meeting Room P8             | 130     | 75        | 80      | 110      | 113                 |
| Meeting Room P6 & P7        | 270     | 160       | 180     | 240      | 231                 |
| Meeting Room P7 & P8        | 270     | 160       | 180     | 240      | 231                 |
| Meeting Rooms P6, P7 & P8   | 450     | 260       | 280     | 350      | 345                 |
| Meeting Room P9             | 160     | 99        | 100     | 150      | 143                 |
| Meeting Room P10            | 155     | 99        | 100     | 150      | 143                 |
| Meeting Room P11            | 160     | 99        | 100     | 150      | 143                 |
| Meeting Room P9 & P10       | 330     | 210       | 220     | 300      | 286                 |
| Meeting Room P10 & P11      | 330     | 210       | 220     | 300      | 286                 |
| Meeting Rooms P9, P10 & P11 | 570     | 340       | 350     | 450      | 430                 |
| Plaza Auditorium            | 620     | -         | -       | -        | -                   |

| C CONCORD LEVEL ROOMS                   | Theatre | Classroom | Banquet | Cocktail | Metres <sup>2</sup> |
|-----------------------------------------|---------|-----------|---------|----------|---------------------|
| Concord Speakers<br>Presentation Centre | -       | -         | -       | -        | 100                 |
| Concord Boardroom                       | -       | -         | 20      | -        | 70                  |

| B BOULEVARD LEVEL ROOMS   | Theatre | Classroom | Banquet | Cocktail | Metres <sup>2</sup> |
|---------------------------|---------|-----------|---------|----------|---------------------|
| Boulevard Auditorium      | 430     | -         | -       | -        | -                   |
| Meeting Room B1           | 130     | 75        | 80      | 110      | 113                 |
| Meeting Room B2           | 130     | 75        | 80      | 110      | 113                 |
| Meeting Room B3           | 130     | 75        | 80      | 110      | 113                 |
| Meeting Room B1 & B2      | 270     | 160       | 180     | 240      | 231                 |
| Meeting Room B2 & B3      | 270     | 160       | 180     | 240      | 231                 |
| Meeting Rooms B1, B2 & B3 | 450     | 260       | 280     | 350      | 345                 |
| Boulevard Room            | 600     | 350       | 390     | 600      | 530                 |

| A ARBOUR LEVEL ROOMS                   | Theatre | Classroom | Banquet | Cocktail | Metres <sup>2</sup> |
|----------------------------------------|---------|-----------|---------|----------|---------------------|
| Arbour Lounge                          | -       | -         | -       | 150      | 190                 |
| Meeting Room A1                        | 50      | 30        | 20      | 60       | 70                  |
| Meeting Room A2                        | 120     | 70        | 80      | 120      | 120                 |
| Arbour Speakers<br>Presentation Centre | -       | -         | -       | -        | 70                  |
| Arbour Boardroom                       | -       | -         | 16      | -        | 38                  |

| G GROUND<br>LEVEL | Grey Street Foyer, Olio Cafe & Bar, Information Desk |
|-------------------|------------------------------------------------------|
|-------------------|------------------------------------------------------|