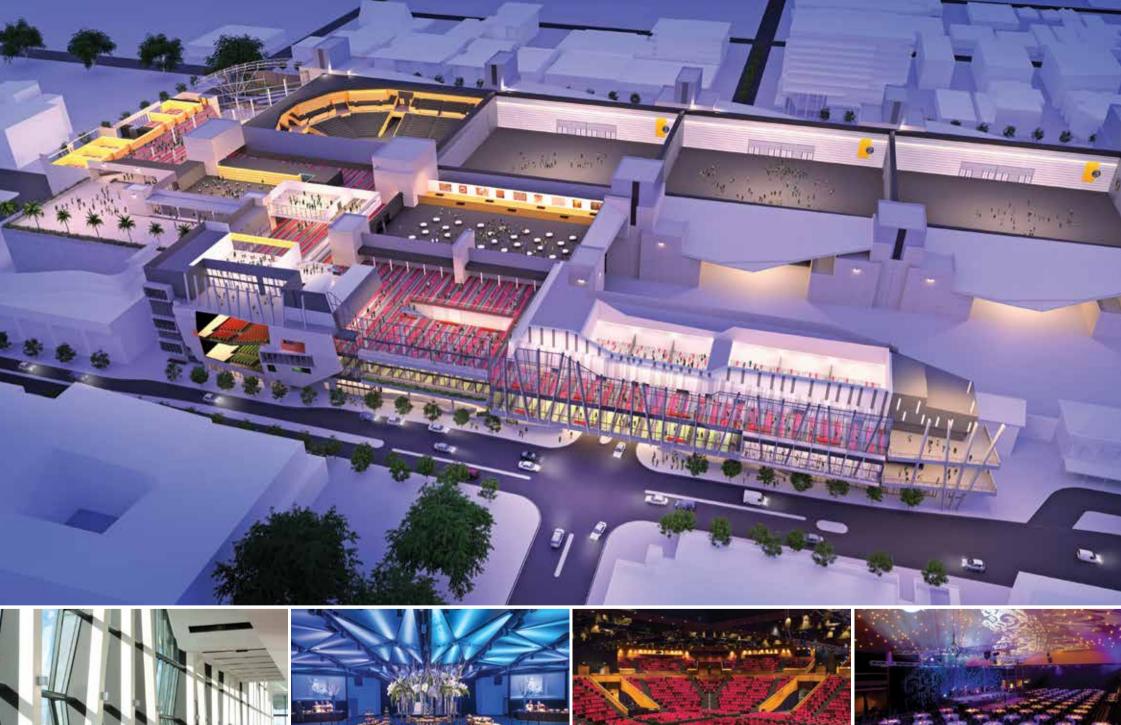

# BRISBANE CONVENTION & EXHIBITION CENTRE CAPACITIES

| M MEZZANINE LEVEL ROOMS             | Theatre | Classroom | Banquet | Cocktail | Metres <sup>2</sup> |
|-------------------------------------|---------|-----------|---------|----------|---------------------|
| Meeting Room M1                     | 160     | 90        | 90      | 150      | 157                 |
| Meeting Room M2                     | 160     | 90        | 90      | 150      | 149                 |
| Meeting Room M1 & M2                | 370     | 210       | 210     | 300      | 306                 |
| Meeting Room M3                     | 560     | 360       | 330     | 500      | 455                 |
| Meeting Room M4                     | 560     | 360       | 320     | 500      | 432                 |
| Meeting Room M3 & M4                | 1104    | 690       | 640     | 1000     | 887                 |
| Meeting Room M5                     | 24      | 12        | 12      | 24       | 28                  |
| Meeting Room M6                     | 24      | 12        | 12      | 24       | 27                  |
| Meeting Room M5 & M6                | 48      | 36        | 30      | 48       | 55                  |
| Meeting Room M7                     | 24      | 12        | 12      | 24       | 27                  |
| Meeting Room M8                     | 24      | 12        | 12      | 24       | 27                  |
| Meeting Room M7 & M8                | 48      | 36        | 30      | 48       | 54                  |
| Meeting Room M9                     | 45      | 24        | 24      | 45       | 44                  |
| M10 Speakers<br>Presentation Centre | -       | -         | -       | -        | 100                 |

| F FOYER LEVEL ROOMS           | Theatre | Classroom | Banquet | Cocktail | Metres <sup>2</sup> |
|-------------------------------|---------|-----------|---------|----------|---------------------|
| Tasting Room                  | -       | -         | 18      | 50       | 33                  |
| Terrace                       | -       | -         | 90      | 140      | 142                 |
| Boardroom 1                   | -       | -         | 18      | -        | 38                  |
| Boardroom 2                   | -       | -         | 14      | -        | 42                  |
| Great Hall                    | 3958    | -         | 2800    | 4000     | 4088                |
| Great Hall 1 & 2              | 1569    | -         | 1200    | 1800     | 1949                |
| Great Hall 3 & 4              | 1578    | -         | 1500    | 2200     | 2238                |
| Great Hall Quadrant 1 (Q1)    | 786     | -         | 580     | 900      | 938                 |
| Great Hall Quadrant 2 (Q2)    | 783     | -         | 580     | 900      | 938                 |
| Great Hall Quadrant 3 (Q3)    | 953     | -         | 700     | 1100     | 1080                |
| Great Hall Quadrant 4 (Q4)    | 954     | -         | 700     | 1100     | 1080                |
| Exhibition Halls 1 – 4 (each) | -       | -         | 2000    | 4000     | 5000                |

| S SKY<br>LEVEL ROOMS | Theatre | Classroom | Banquet | Cocktail | Metres <sup>2</sup> |
|----------------------|---------|-----------|---------|----------|---------------------|
| Sky Room             | 315     | 180       | 190     | 300      | 270                 |
| Meeting Room S1      | 150     | 75        | 80      | 130      | 135                 |

| P PLAZA<br>LEVEL ROOMS      | Theatre | Classroom | Banquet | Cocktail | Metres <sup>2</sup> |
|-----------------------------|---------|-----------|---------|----------|---------------------|
| Meeting Room P1             | 160     | 90        | 90      | 150      | 153                 |
| Meeting Room P2             | 160     | 90        | 90      | 150      | 149                 |
| Meeting Room P1 & P2        | 300     | 195       | 210     | 300      | 302                 |
| Meeting Room P3             | 108     | 54        | 60      | 100      | 103                 |
| Meeting Room P4             | 108     | 54        | 60      | 100      | 103                 |
| Meeting Room P5             | 108     | 54        | 60      | 100      | 103                 |
| Meeting Room P3 & P4        | 200     | 120       | 150     | 200      | 206                 |
| Meeting Room P4 & P5        | 200     | 120       | 150     | 200      | 206                 |
| Meeting Room P3, P4 & P5    | 350     | 195       | 210     | 340      | 309                 |
| Plaza Terrace Room          | 1008    | 630       | 650     | 1100     | 883                 |
| Plaza Ballroom              | 2000    | 1200      | 1380    | 2000     | 1581                |
| Plaza Gallery               | -       | -         | 160     | 160      | 350                 |
| Meeting Room P6             | 130     | 75        | 80      | 110      | 113                 |
| Meeting Room P7             | 130     | 75        | 80      | 110      | 113                 |
| Meeting Room P8             | 130     | 75        | 80      | 110      | 113                 |
| Meeting Room P6 & P7        | 270     | 160       | 180     | 240      | 231                 |
| Meeting Room P7 & P8        | 270     | 160       | 180     | 240      | 231                 |
| Meeting Rooms P6, P7 & P8   | 450     | 260       | 280     | 350      | 345                 |
| Meeting Room P9             | 160     | 99        | 100     | 150      | 143                 |
| Meeting Room P10            | 155     | 99        | 100     | 150      | 143                 |
| Meeting Room P11            | 160     | 99        | 100     | 150      | 143                 |
| Meeting Room P9 & P10       | 330     | 210       | 220     | 300      | 286                 |
| Meeting Room P10 & P11      | 330     | 210       | 220     | 300      | 286                 |
| Meeting Rooms P9, P10 & P11 | 570     | 340       | 350     | 450      | 430                 |
| Plaza Auditorium            | 620     | -         | -       | -        | -                   |

| C CONCORD LEVEL ROOMS                   | Theatre | Classroom | Banquet | Cocktail | Metres <sup>2</sup> |
|-----------------------------------------|---------|-----------|---------|----------|---------------------|
| Concord Speakers<br>Presentation Centre | -       | -         | -       | -        | 100                 |
| Concord Boardroom                       | -       | -         | 20      | -        | 70                  |

| B BOULEVARD LEVEL ROOMS   | Theatre | Classroom | Banquet | Cocktail | Metres <sup>2</sup> |
|---------------------------|---------|-----------|---------|----------|---------------------|
| Boulevard Auditorium      | 430     | -         | -       | -        | -                   |
| Meeting Room B1           | 130     | 75        | 80      | 110      | 113                 |
| Meeting Room B2           | 130     | 75        | 80      | 110      | 113                 |
| Meeting Room B3           | 130     | 75        | 80      | 110      | 113                 |
| Meeting Room B1 & B2      | 270     | 160       | 180     | 240      | 231                 |
| Meeting Room B2 & B3      | 270     | 160       | 180     | 240      | 231                 |
| Meeting Rooms B1, B2 & B3 | 450     | 260       | 280     | 350      | 345                 |
| Boulevard Room            | 600     | 350       | 390     | 600      | 530                 |

| ARBOUR<br>LEVEL ROOMS                  | Theatre | Classroom | Banquet | Cocktail | Metres <sup>2</sup> |
|----------------------------------------|---------|-----------|---------|----------|---------------------|
| Arbour Lounge                          | -       | -         | -       | 150      | 190                 |
| Meeting Room A1                        | 50      | 30        | 20      | 60       | 70                  |
| Meeting Room A2                        | 120     | 70        | 80      | 120      | 120                 |
| Arbour Speakers<br>Presentation Centre | -       | -         | -       | -        | 70                  |
| Arbour Boardroom                       | -       | -         | 16      | -        | 38                  |

| G GROUND LEVEL | Grey Street Foyer, Olio Cafe & Bar, Information Desk |
|----------------|------------------------------------------------------|
|----------------|------------------------------------------------------|