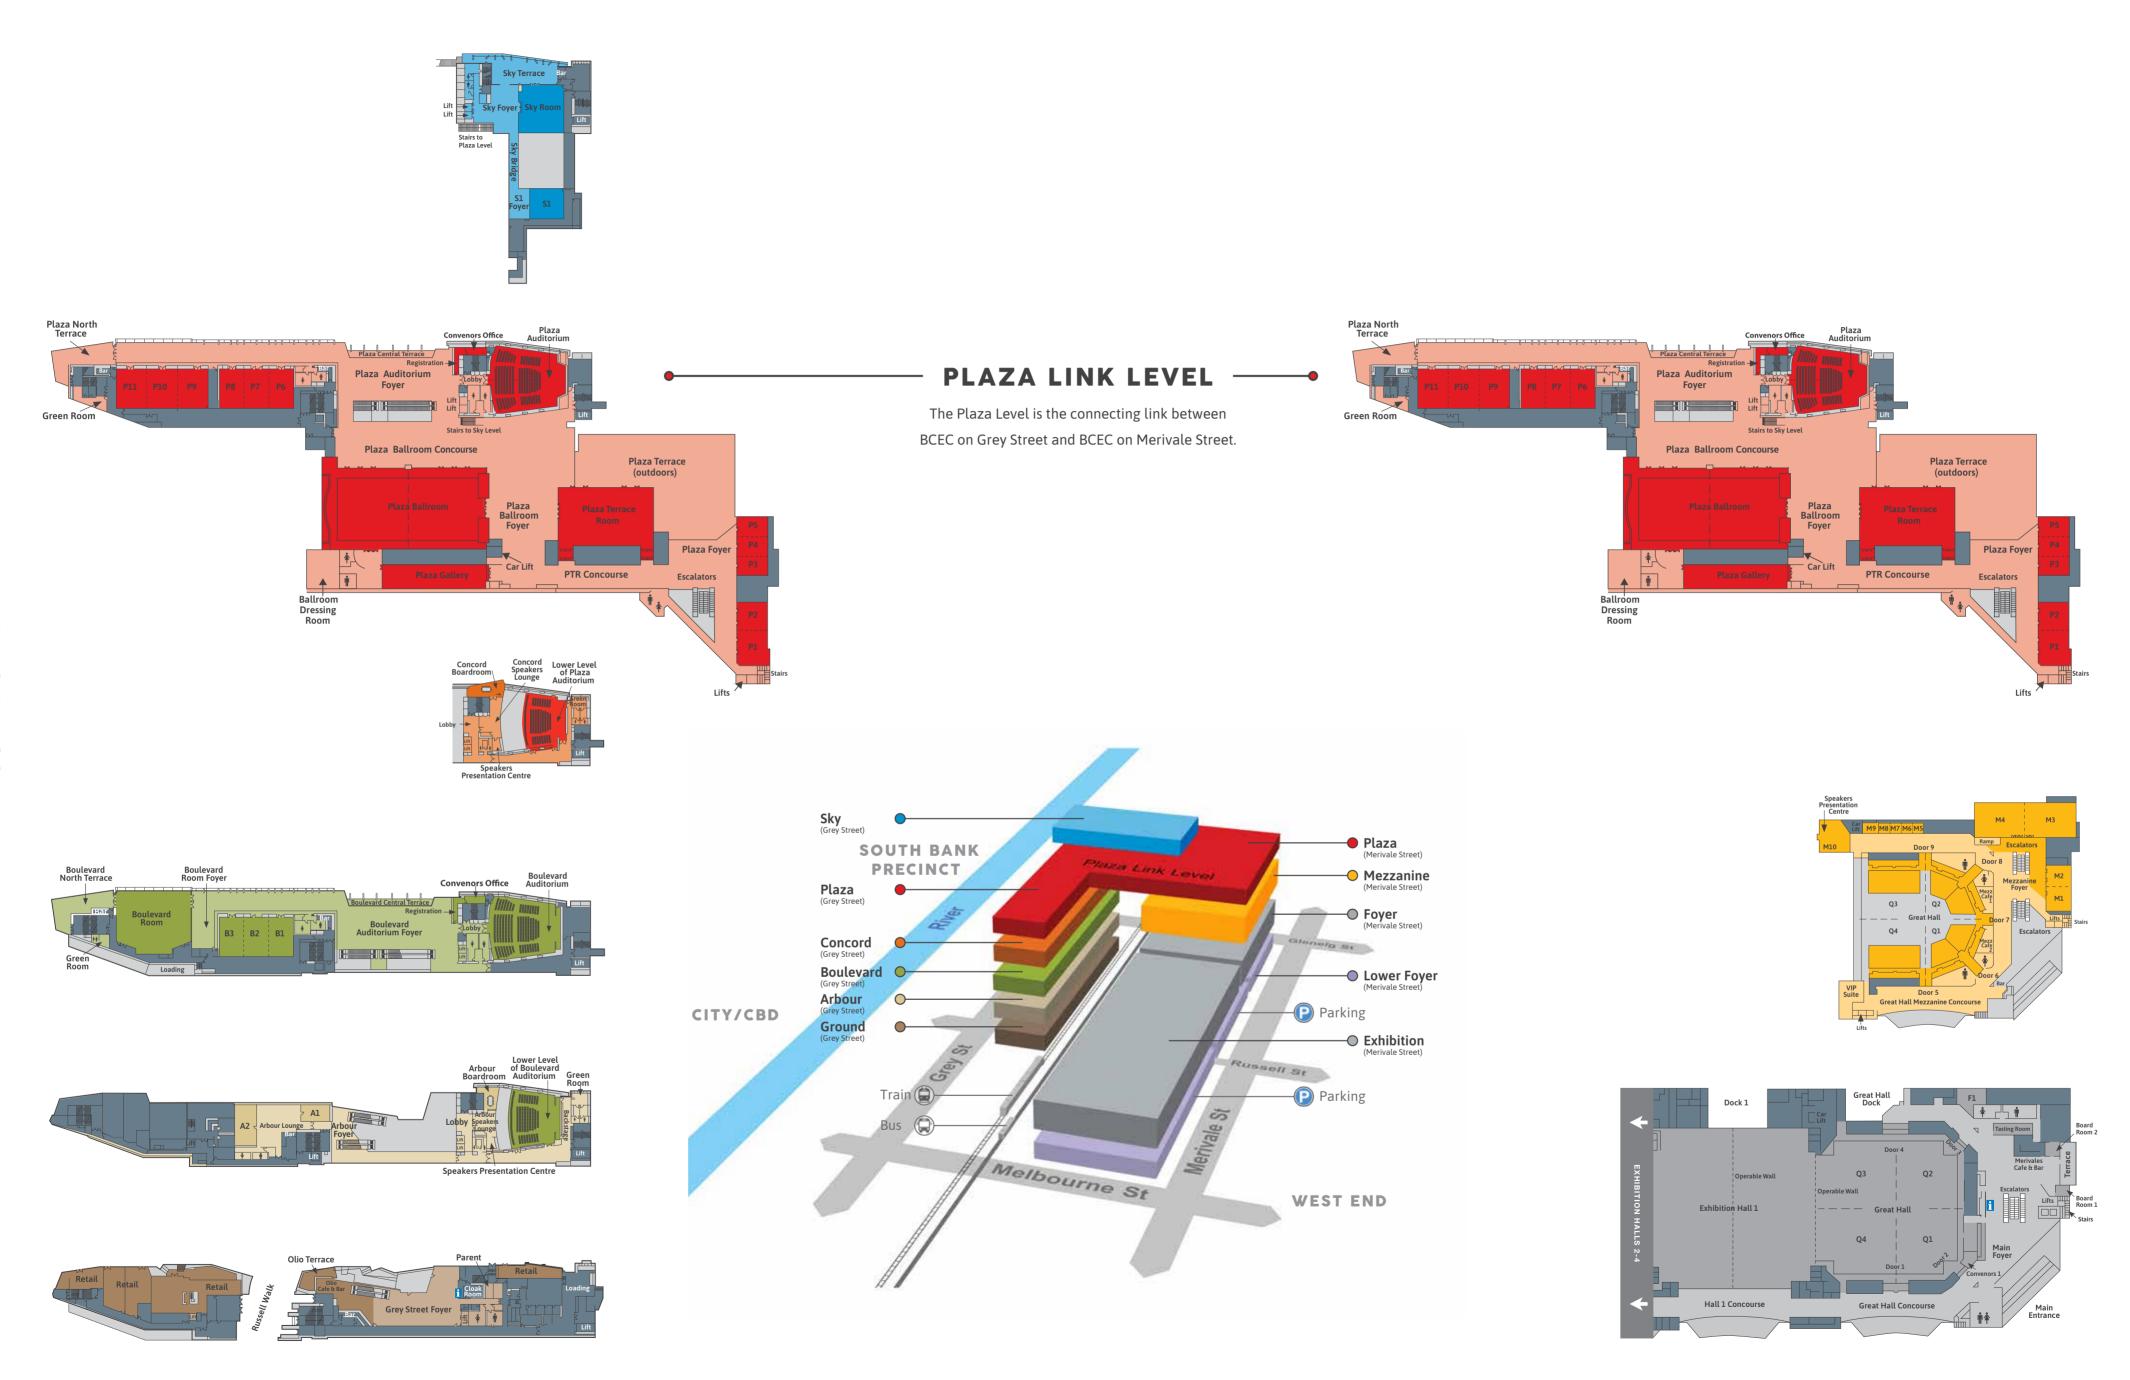

# BRISBANE CONVENTION & EXHIBITION CENTRE CAPACITIES

| M MEZZANINE LEVEL ROOMS             | Theatre | Classroom | Banquet | Cocktail | Metres <sup>2</sup> |
|-------------------------------------|---------|-----------|---------|----------|---------------------|
| Meeting Room M1                     | 160     | 90        | 90      | 150      | 157                 |
| Meeting Room M2                     | 160     | 90        | 90      | 150      | 149                 |
| Meeting Room M1 & M2                | 370     | 210       | 210     | 300      | 306                 |
| Meeting Room M3                     | 560     | 360       | 330     | 500      | 455                 |
| Meeting Room M4                     | 560     | 360       | 320     | 500      | 432                 |
| Meeting Room M3 & M4                | 1104    | 690       | 640     | 1000     | 887                 |
| Meeting Room M5                     | 24      | 12        | 12      | 24       | 28                  |
| Meeting Room M6                     | 24      | 12        | 12      | 24       | 27                  |
| Meeting Room M5 & M6                | 48      | 36        | 30      | 48       | 55                  |
| Meeting Room M7                     | 24      | 12        | 12      | 24       | 27                  |
| Meeting Room M8                     | 24      | 12        | 12      | 24       | 27                  |
| Meeting Room M7 & M8                | 48      | 36        | 30      | 48       | 54                  |
| Meeting Room M9                     | 45      | 24        | 24      | 45       | 44                  |
| M10 Speakers<br>Presentation Centre | -       | -         | -       | -        | 100                 |

| F FOYER LEVEL ROOMS           | Theatre | Classroom | Banquet | Cocktail | Metres <sup>2</sup> |
|-------------------------------|---------|-----------|---------|----------|---------------------|
| Tasting Room                  | -       | -         | 18      | 50       | 33                  |
| Terrace                       | -       | -         | 90      | 140      | 142                 |
| Boardroom 1                   | -       | -         | 18      | -        | 38                  |
| Boardroom 2                   | -       | -         | 14      | -        | 42                  |
| Great Hall                    | 3958    | -         | 2800    | 4000     | 4088                |
| Great Hall 1 & 2              | 1569    | -         | 1200    | 1800     | 1949                |
| Great Hall 3 & 4              | 1578    | -         | 1500    | 2200     | 2238                |
| Great Hall Quadrant 1 (Q1)    | 786     | -         | 580     | 900      | 938                 |
| Great Hall Quadrant 2 (Q2)    | 783     | -         | 580     | 900      | 938                 |
| Great Hall Quadrant 3 (Q3)    | 953     | -         | 700     | 1100     | 1080                |
| Great Hall Quadrant 4 (Q4)    | 954     | -         | 700     | 1100     | 1080                |
| Exhibition Halls 1 – 4 (each) | -       | -         | 2000    | 4000     | 5000                |

| S SKY<br>LEVEL ROOMS | Theatre | Classroom | Banquet | Cocktail | Metres <sup>2</sup> |
|----------------------|---------|-----------|---------|----------|---------------------|
| Sky Room             | 315     | 180       | 190     | 300      | 270                 |
| Meeting Room S1      | 150     | 75        | 80      | 130      | 135                 |

| P PLAZA<br>LEVEL ROOMS      | Theatre | Classroom | Banquet | Cocktail | Metres <sup>2</sup> |
|-----------------------------|---------|-----------|---------|----------|---------------------|
| Meeting Room P1             | 160     | 90        | 90      | 150      | 153                 |
| Meeting Room P2             | 160     | 90        | 90      | 150      | 149                 |
| Meeting Room P1 & P2        | 300     | 195       | 210     | 300      | 302                 |
| Meeting Room P3             | 108     | 54        | 60      | 100      | 103                 |
| Meeting Room P4             | 108     | 54        | 60      | 100      | 103                 |
| Meeting Room P5             | 108     | 54        | 60      | 100      | 103                 |
| Meeting Room P3 & P4        | 200     | 120       | 150     | 200      | 206                 |
| Meeting Room P4 & P5        | 200     | 120       | 150     | 200      | 206                 |
| Meeting Room P3, P4 & P5    | 350     | 195       | 210     | 340      | 309                 |
| Plaza Terrace Room          | 1008    | 630       | 650     | 1100     | 883                 |
| Plaza Ballroom              | 2000    | 1200      | 1380    | 2000     | 1581                |
| Plaza Gallery               | -       | -         | 160     | 160      | 350                 |
| Meeting Room P6             | 130     | 75        | 80      | 110      | 113                 |
| Meeting Room P7             | 130     | 75        | 80      | 110      | 113                 |
| Meeting Room P8             | 130     | 75        | 80      | 110      | 113                 |
| Meeting Room P6 & P7        | 270     | 160       | 180     | 240      | 231                 |
| Meeting Room P7 & P8        | 270     | 160       | 180     | 240      | 231                 |
| Meeting Rooms P6, P7 & P8   | 450     | 260       | 280     | 350      | 345                 |
| Meeting Room P9             | 160     | 99        | 100     | 150      | 143                 |
| Meeting Room P10            | 155     | 99        | 100     | 150      | 143                 |
| Meeting Room P11            | 160     | 99        | 100     | 150      | 143                 |
| Meeting Room P9 & P10       | 330     | 210       | 220     | 300      | 286                 |
| Meeting Room P10 & P11      | 330     | 210       | 220     | 300      | 286                 |
| Meeting Rooms P9, P10 & P11 | 570     | 340       | 350     | 450      | 430                 |
| Plaza Auditorium            | 620     | -         | -       | -        | -                   |

| C CONCORD LEVEL ROOMS                   | Theatre | Classroom | Banquet | Cocktail | Metres <sup>2</sup> |
|-----------------------------------------|---------|-----------|---------|----------|---------------------|
| Concord Speakers<br>Presentation Centre | -       | -         | -       | -        | 100                 |
| Concord Boardroom                       | -       | -         | 20      | -        | 70                  |

| B BOULEVARD LEVEL ROOMS   | Theatre | Classroom | Banquet | Cocktail | Metres <sup>2</sup> |
|---------------------------|---------|-----------|---------|----------|---------------------|
| Boulevard Auditorium      | 430     | -         | -       | -        | -                   |
| Meeting Room B1           | 130     | 75        | 80      | 110      | 113                 |
| Meeting Room B2           | 130     | 75        | 80      | 110      | 113                 |
| Meeting Room B3           | 130     | 75        | 80      | 110      | 113                 |
| Meeting Room B1 & B2      | 270     | 160       | 180     | 240      | 231                 |
| Meeting Room B2 & B3      | 270     | 160       | 180     | 240      | 231                 |
| Meeting Rooms B1, B2 & B3 | 450     | 260       | 280     | 350      | 345                 |
| Boulevard Room            | 600     | 350       | 390     | 600      | 530                 |

| ARBOUR<br>LEVEL ROOMS                  | Theatre | Classroom | Banquet | Cocktail | Metres <sup>2</sup> |
|----------------------------------------|---------|-----------|---------|----------|---------------------|
| Arbour Lounge                          | -       | -         | -       | 150      | 190                 |
| Meeting Room A1                        | 50      | 30        | 20      | 60       | 70                  |
| Meeting Room A2                        | 120     | 70        | 80      | 120      | 120                 |
| Arbour Speakers<br>Presentation Centre | -       | -         | -       | -        | 70                  |
| Arbour Boardroom                       | -       | -         | 16      | -        | 38                  |

| G GROUND LEVEL | Grey Street Foyer, Olio Cafe & Bar, Information Desk |
|----------------|------------------------------------------------------|
|----------------|------------------------------------------------------|