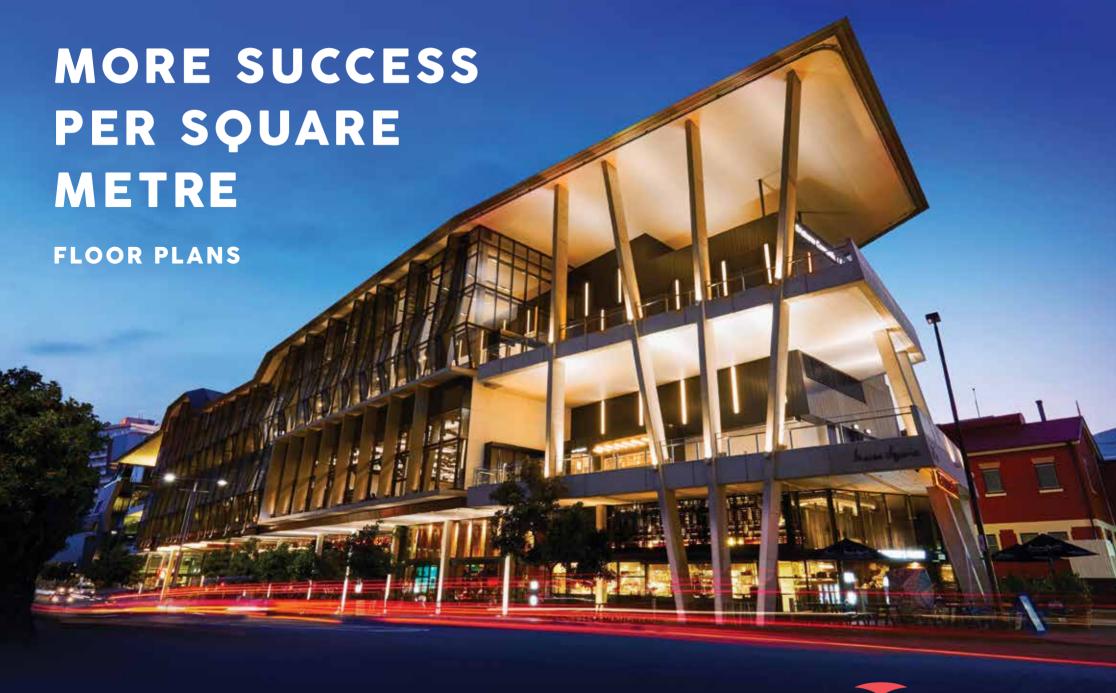

**OUR CITY, YOUR CANVAS.** 

BRISBANE CONVENTION & EXHIBITION CENTRE











# BRISBANE CONVENTION & EXHIBITION CENTRE CAPACITIES

| M MEZZANINE LEVEL ROOMS             | Theatre | Classroom | Banquet | Cocktail | Metres <sup>2</sup> |
|-------------------------------------|---------|-----------|---------|----------|---------------------|
| Meeting Room M1                     | 160     | 90        | 90      | 150      | 157                 |
| Meeting Room M2                     | 160     | 90        | 90      | 150      | 149                 |
| Meeting Room M1 & M2                | 370     | 210       | 210     | 300      | 306                 |
| Meeting Room M3                     | 560     | 360       | 330     | 500      | 455                 |
| Meeting Room M4